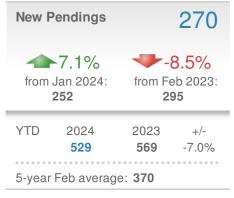

## February 2024

Frederick County, MD

Email: hugh@fcar.org

| New Listings                   |            | 270            |       |  |
|--------------------------------|------------|----------------|-------|--|
| <b>1.1%</b>                    |            | +-3.6%         |       |  |
| from Jan 2024:                 |            | from Feb 2023: |       |  |
| <b>267</b>                     |            | 280            |       |  |
| YTD                            | 2024       | 2023           | +/-   |  |
|                                | <b>610</b> | <b>632</b>     | -3.5% |  |
| 5-year Feb average: <b>390</b> |            |                |       |  |