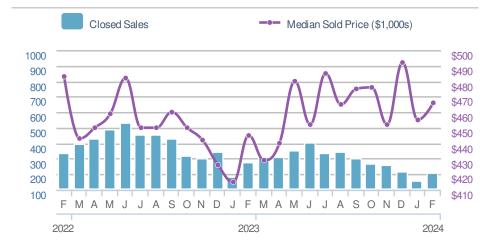

| Median<br>Sold Price          |                  | \$466,000        |      |  |  |
|-------------------------------|------------------|------------------|------|--|--|
| <b>2.4%</b>                   |                  | 4.7%             |      |  |  |
| from Jan 2024:                |                  | from Feb 2023:   |      |  |  |
| <b>\$455,000</b>              |                  | \$445,000        |      |  |  |
| YTD                           | 2024             | 2023             | +/-  |  |  |
|                               | <b>\$462,963</b> | <b>\$435,000</b> | 6.4% |  |  |
| 5-year Feb average: \$412,839 |                  |                  |      |  |  |