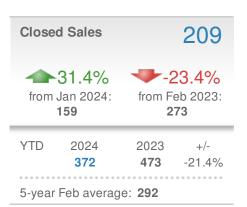

| Median<br>Sold Price          |                  | \$466,000        |      |  |  |
|-------------------------------|------------------|------------------|------|--|--|
| <b>2.4%</b>                   |                  | 4.7%             |      |  |  |
| from Jan 2024:                |                  | from Feb 2023:   |      |  |  |
| <b>\$455,000</b>              |                  | \$445,000        |      |  |  |
| YTD                           | 2024             | 2023             | +/-  |  |  |
|                               | <b>\$462,963</b> | <b>\$435,000</b> | 6.4% |  |  |
| 5-year Feb average: \$412,839 |                  |                  |      |  |  |