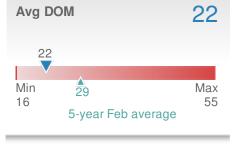

Feb 2023

30

YTD

23

Jan 2024

26

| Avg Sold t<br>OLP Ratio | io 1          | 00.8%            |
|-------------------------|---------------|------------------|
|                         |               | 100.8%           |
|                         | •             | $\mathbf{V}$     |
| Min                     | 100.          | 1% Max<br>102.3% |
| 96.7%                   |               |                  |
| 5-1                     | year Feb aver | age              |
| Jan 2024                | Feb 2023      | YTD              |
| 99.4%                   | 99.6%         | 100.2%           |