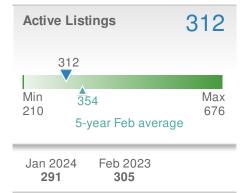

Feb 2023

30

YTD

23

Jan 2024

26

| Avg Sold t<br>OLP Ratio | io 1          | 00.8%            |
|-------------------------|---------------|------------------|
|                         |               | 100.8%           |
|                         | •             | $\mathbf{V}$     |
| Min                     | 100.          | 1% Max<br>102.3% |
| 96.7%                   |               |                  |
| 5-1                     | year Feb aver | age              |
| Jan 2024                | Feb 2023      | YTD              |
| 99.4%                   | 99.6%         | 100.2%           |